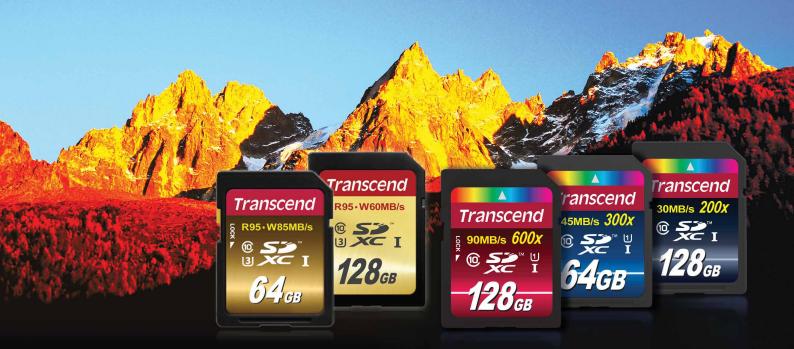

# Performance Unleashed

**IMPROVED** CAMERA RESPONSE to capture fast-action

SDHC/SDXC UHS-I U3 Ultimate 32GB~128GB

Transfer Rate (Max)\*: U3X: R95MB/s, W85MB/s U3: R95MB/s, W60MB/s

### Perfect for shooting fast action

Capture ultra-high quality 4K2K videos (SDU3X & SDU3)

- Low power consumption and fast write speed help maximize battery runtime
- Extra-large capacity for storing high resolution movies and pictures
- Built-in hardware ECC technology for detecting and correcting errors